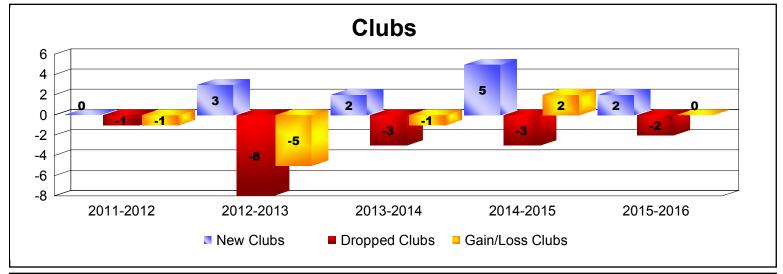

District 354 A

As of June 2016 Cumulative

| Year      | New<br>Clubs | Dropped<br>Clubs | Gain/<br>Loss<br>Clubs | New<br>Members | Charter<br>Members | Reinstate<br>Members | Transfer<br>Members | Total<br>Member<br>Added | Total<br>Members<br>Dropped | Gain/<br>Loss<br>Members |
|-----------|--------------|------------------|------------------------|----------------|--------------------|----------------------|---------------------|--------------------------|-----------------------------|--------------------------|
| 2011-2012 | 0            | -1               | -1                     | 302            | 0                  | 4                    | 12                  | 318                      | -475                        | -157                     |
| 2012-2013 | 3            | -8               | -5                     | 331            | 68                 | 7                    | 0                   | 406                      | -516                        | -110                     |
| 2013-2014 | 2            | -3               | -1                     | 277            | 116                | 7                    | 4                   | 404                      | -582                        | -178                     |
| 2014-2015 | 5            | -3               | 2                      | 329            | 154                | 19                   | 15                  | 517                      | -362                        | 155                      |
| 2015-2016 | 2            | -2               | 0                      | 360            | 97                 | 44                   | 1                   | 502                      | -491                        | 11                       |
| Average   | 2            | -3               | -1                     | 320            | 87                 | 16                   | 6                   | 429                      | -485                        | -56                      |