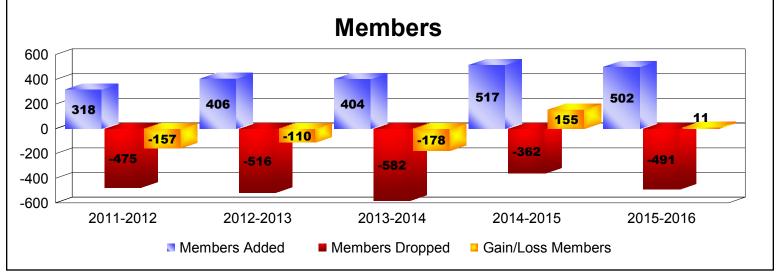

District 354 A

As of June 2016 Cumulative

| Year      | New<br>Clubs | Dropped<br>Clubs | Gain/<br>Loss<br>Clubs | New<br>Members | Charter<br>Members | Reinstate<br>Members | Transfer<br>Members | Total<br>Member<br>Added | Total<br>Members<br>Dropped | Gain/<br>Loss<br>Members |
|-----------|--------------|------------------|------------------------|----------------|--------------------|----------------------|---------------------|--------------------------|-----------------------------|--------------------------|
| 2011-2012 | 0            | -1               | -1                     | 302            | 0                  | 4                    | 12                  | 318                      | -475                        | -157                     |
| 2012-2013 | 3            | -8               | -5                     | 331            | 68                 | 7                    | 0                   | 406                      | -516                        | -110                     |
| 2013-2014 | 2            | -3               | -1                     | 277            | 116                | 7                    | 4                   | 404                      | -582                        | -178                     |
| 2014-2015 | 5            | -3               | 2                      | 329            | 154                | 19                   | 15                  | 517                      | -362                        | 155                      |
| 2015-2016 | 2            | -2               | 0                      | 360            | 97                 | 44                   | 1                   | 502                      | -491                        | 11                       |
| Average   | 2            | -3               | -1                     | 320            | 87                 | 16                   | 6                   | 429                      | -485                        | -56                      |